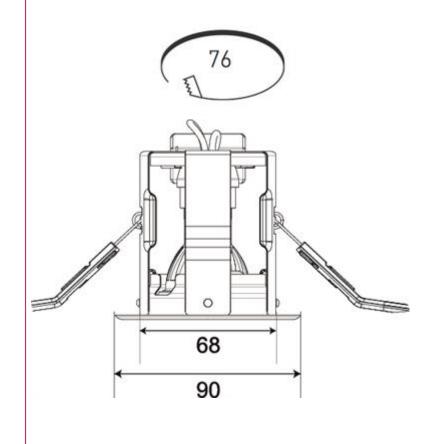

Extra large terminals for fast loop-in, loop-out wiring. Twistlock lamp retaining ring for ease of lamp replacement.

Ultra-slim bezel profile.

Compact Fire Rated downlight for shallow ceiling voids.

| Code     | Description | Lamp |
|----------|-------------|------|
| AMICD/CH | 50W         |      |
|          |             |      |