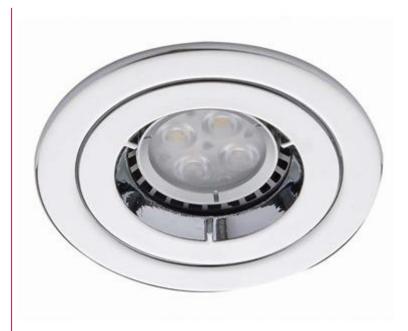

## iCage Mini Downlight 50W Chrome

## Description

Suitable for standard GU10 LED or halogen lamps retrofit.

Protective polycarbonate spring clip covers for ceiling protection and ease of installation.

Dedicated forward heat lamps NOT required.

Extra large terminals for fast loop-in, loop-out wiring. Twistlock lamp retaining ring for ease of lamp replacement.

Ultra-slim bezel profile.

Compact Fire Rated downlight for shallow ceiling voids.

| Code     | Description | Lamp |
|----------|-------------|------|
| AMICD/CH | 50W         |      |
|          |             |      |