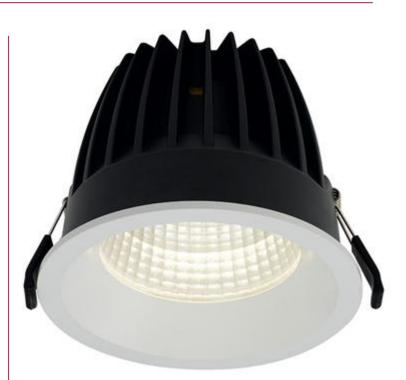

## Description

Compact high performance professional downlight. IP44 rating as standard. Die-cast aluminium construction, powder coated and 30degrees cut-off angle. Performance comparable to 2x26W PLC.

Mirror finished anodized reflector.

Anti-glare design to create visual comfort.

Remote driver with plug and play connection.

LED lifespan L70 50,000 hours.

Dimmable and emergency options.

| Code                 | Description | Lamp |
|----------------------|-------------|------|
| AULED125D            | 21W         | LED  |
| LED Information      |             |      |
| Total (Watts)        | 21W         |      |
| Lumens Delivered     | 1521lm      |      |
| Lm/W                 | 72 Lm/W     |      |
| CRI                  | Ra 90       |      |
| CCT                  | 4000K       |      |
| Input                | 230V        |      |
| Beam Angle (Degrees) | 70          |      |