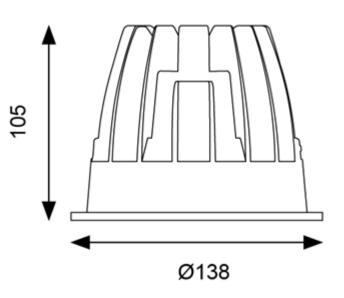

## Description

Compact high performance professional downlight. IP44 rating as standard. Die-cast aluminium construction, powder coated and 30degrees cut-off angle. Performance comparable to 2x26W PLC.