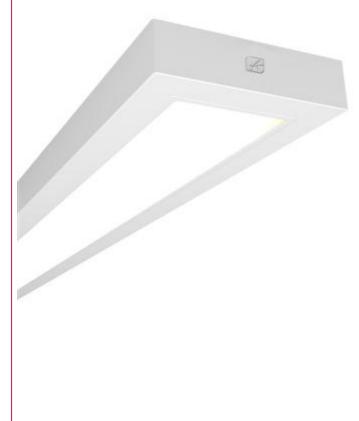

## Description

High specification full enclosed linear luminaire. Optimum glare control provides UGR19 compliance. Microprism diffuser for excelled photometric performance.

Suitable for surface and suspension. Ideal for most commercial and educational applications.

LED lifespan L70 56,000 hours.

| Code                 | Description | Lamp |
|----------------------|-------------|------|
| AGELED2X4/M3         | 41W         | LED  |
| LED Information      |             |      |
| Total (Watts)        | 41W         |      |
| Lumens Delivered     | 4450lm      |      |
| Lm/W                 | 109 Lm/W    |      |
| CRI                  |             |      |
| CCT                  | 4000k       |      |
| Input                | 230V        |      |
| Beam Angle (Degrees) |             |      |