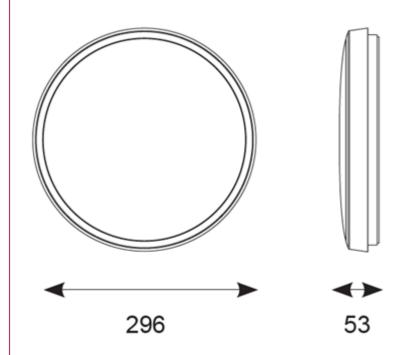

## Description

Ultra slim modern polycarbonate wall/ceiling light. Matt white finish to body and diffuser.

Rear fixing bracket and terminal housing for ease of installation.

Outperforms 38W CFL with opal diffuser by 25% and prismatic diffuser by 52%.

IP54 rating and suitable for bathroom use.

LED lifespan L70 50,000 hours.

Non-dimmable.

| Code                 | Description | Lamp |
|----------------------|-------------|------|
| AGAMLED              | 18W         | LED  |
| LED Information      |             |      |
| Total (Watts)        | 18W         |      |
| Lumens Delivered     | 1675lm      |      |
| Lm/W                 | 93 Lm/W     |      |
| CRI                  | Ra 80       |      |
| CCT                  | 4000K       |      |
| Input                | 230V        |      |
| Beam Angle (Degrees) |             |      |