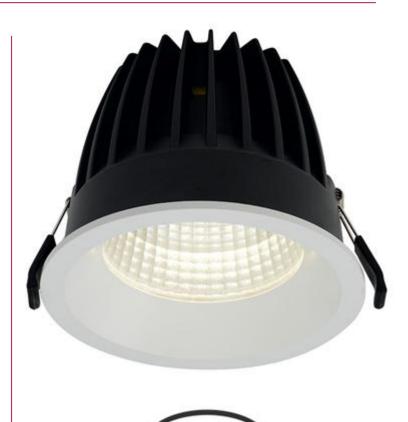

## Description

Compact high performance professional downlight. IP44 rating as standard.

Die-cast aluminium construction, powder coated and 30degrees cut-off angle.

Performance comparable to 2x26W PLC.

Mirror finished anodized reflector.

Anti-glare design to create visual comfort.

Remote driver with plug and play connection.

LED lifespan L70 50,000 hours.

Dimmable and emergency options.

| Code                 | Description | Lamp |
|----------------------|-------------|------|
| AULED125D/M3         | 21W         | LED  |
| LED Information      |             |      |
| Total (Watts)        | 21W         |      |
| Lumens Delivered     | 1521lm      |      |
| Lm/W                 | 72 Lm/W     |      |
| CRI                  | Ra 90       |      |
| ССТ                  | 4000K       |      |
| Input                | 230V        |      |
| Beam Angle (Degrees) | 70          |      |