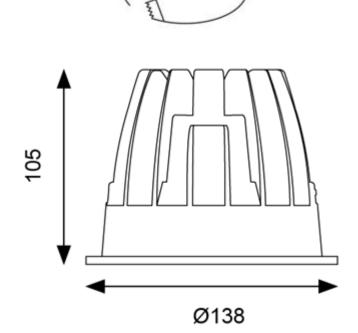

## Description

Compact high performance professional downlight. IP44 rating as standard.

Die-cast aluminium construction, powder coated and 30degrees cut-off angle.

Performance comparable to 2x26W PLC.

Mirror finished anodized reflector.

Anti-glare design to create visual comfort.

Remote driver with plug and play connection.

LED lifespan L70 50,000 hours.

Dimmable and emergency options.

| Code                 | Description | Lamp |
|----------------------|-------------|------|
| AULED125D/M3         | 21W         | LED  |
| LED Information      |             |      |
| Total (Watts)        | 21W         |      |
| Lumens Delivered     | 1521lm      |      |
| Lm/W                 | 72 Lm/W     |      |
| CRI                  | Ra 90       |      |
| ССТ                  | 4000K       |      |
| Input                | 230V        |      |
| Beam Angle (Degrees) | 70          |      |