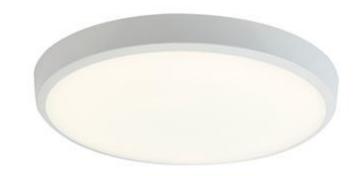

## Description

Ultra slim modern polycarbonate wall/ceiling light. Matt white finish to body and diffuser.

Rear fixing bracket and terminal housing for ease of installation.

Outperforms 38W CFL with opal diffuser by 25% and prismatic diffuser by 52%.