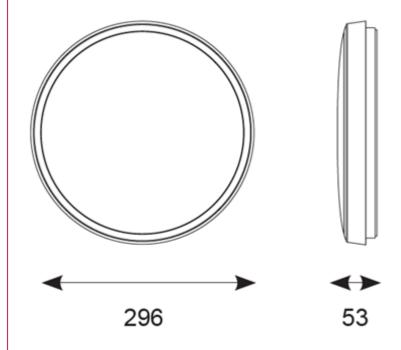

## Description

Ultra slim modern polycarbonate wall/ceiling light. Matt white finish to body and diffuser.

Rear fixing bracket and terminal housing for ease of installation.

Outperforms 38W CFL with opal diffuser by 25% and prismatic diffuser by 52%.