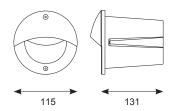

- Compact low level circular LED pathway light with downward light spill
- Die-cast aluminium construction with graphite paint finish
- Supplied c/w plastic installation box and pre-wired with 1 metre of rubber insulated cable for ease of installation
- LED lifespan L70 50,000 hours
- Non-dimmable