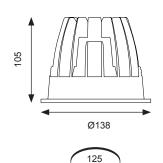

## Unity 125 LED Downlight Supplied c/w Remote Driver

- Compact high performance
  professional downlight
- IP44 rating as standard
- Die-cast aluminium construction, powder coated and 30° cut-off angle
- Performance comparable to 2x26W PLC
- Mirror finished anodized reflector
- Anti-glare design to create visual comfort
- Remote driver with plug
  and play connection
- LED lifespan L70 50,000 hours
- Dimmable and emergency options