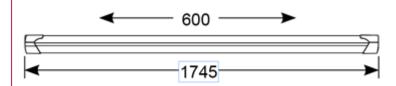

ance of T5 equivalents

Steel body construction with powder coat finish Unique opal diffuser design for optimum performance

and light distribution

Polycarbonate end caps

Instant light output with unlimited switching

Emergency option

LED lifespan L70 36,000 hours

Non-dimmable

| Code                 | Description | Lamp |
|----------------------|-------------|------|
| ATLLED6              | 43W         | LED  |
| LED Information      |             |      |
| Total (Watts)        | 43W         |      |
| Lumens Delivered     | 4500lm      |      |
| Lm/W                 | 105Lm/W     |      |
| CRI                  | Ra 80       |      |
| CCT                  | 4000K       |      |
| Input                | 220/240V    |      |
| Beam Angle (Degrees) |             |      |















A = 1745 B = 600 C = 65 D = 65

Belfast: +44 (0) 2890 773750