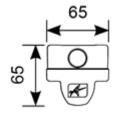

ce of T5 equivalents

Steel body construction with powder coat finish Unique opal diffuser design for optimum performance

and light distribution

Polycarbonate end caps

Instant light output with unlimited switching

Emergency option

LED lifespan L70 36,000 hours

Non-dimmable

| Code                 | Description | Lamp |
|----------------------|-------------|------|
| ATLLED6              | 43W         | LED  |
| LED Information      |             |      |
| Total (Watts)        | 43W         |      |
| Lumens Delivered     | 4500lm      |      |
| Lm/W                 | 105Lm/W     |      |
| CRI                  | Ra 80       |      |
| CCT                  | 4000K       |      |
| Input                | 220/240V    |      |
| Beam Angle (Degrees) |             |      |















A = 1745 B = 600 C = 65 D = 65

Belfast: +44 (0) 2890 773750