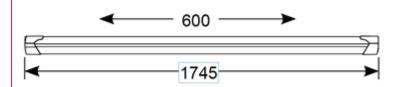

mance of T5 equivalents

Steel body construction with powder coat finish Unique opal diffuser design for optimum performance and light distribution

Polycarbonate end caps

Instant light output with unlimited switching

Emergency option

LED lifespan L70 36,000 hours

Non-dimmable

| Code                 | Description | Lamp |
|----------------------|-------------|------|
| ATLLED2X6            | 86W         | LED  |
| LED Information      |             |      |
| Total (Watts)        | 86W         |      |
| Lumens Delivered     | 9000lm      |      |
| Lm/W                 | 105Lm/W     |      |
| CRI                  | Ra 80       |      |
| CCT                  | 4000K       |      |
| Input                | 220/240V    |      |
| Beam Angle (Degrees) |             |      |















A = 1745 B = 600 C = 65 D = 65

Belfast: +44 (0) 2890 773750