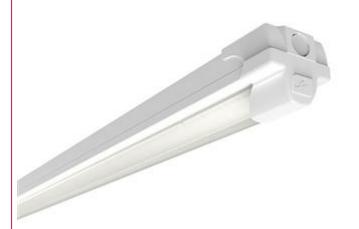

## Description

High performance LED batten for multi-purpose applications

Exceeds performance of T5 equivalents

Steel body construction with powder coat finish Unique opal diffuser design for optimum performance and light distribution

Polycarbonate end caps

Instant light output with unlimited switching

Emergency option

LED lifespan L70 36,000 hours

Non-dimmable

| Code                 | Description | Lamp |
|----------------------|-------------|------|
| ATLLED2X6            | 86W         | LED  |
| LED Information      |             |      |
| Total (Watts)        | 86W         |      |
| Lumens Delivered     | 9000lm      |      |
| Lm/W                 | 105Lm/W     |      |
| CRI                  | Ra 80       |      |
| CCT                  | 4000K       |      |
| Input                | 220/240V    |      |
| Beam Angle (Degrees) |             |      |