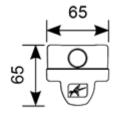

nce of T5 equivalents

Steel body construction with powder coat finish Unique opal diffuser design for optimum performance and light distribution

Polycarbonate end caps

Instant light output with unlimited switching

Emergency option

LED lifespan L70 36,000 hours

Non-dimmable

| Code                 | Description | Lamp |
|----------------------|-------------|------|
| ATLLED2X6            | 86W         | LED  |
| LED Information      |             |      |
| Total (Watts)        | 86W         |      |
| Lumens Delivered     | 9000lm      |      |
| Lm/W                 | 105Lm/W     |      |
| CRI                  | Ra 80       |      |
| CCT                  | 4000K       |      |
| Input                | 220/240V    |      |
| Beam Angle (Degrees) |             |      |















A = 1745 B = 600 C = 65 D = 65

Belfast: +44 (0) 2890 773750