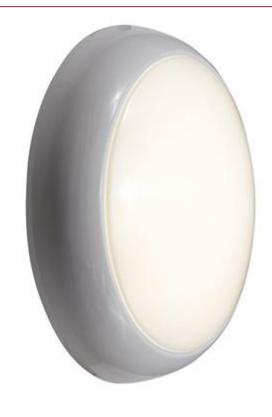

## Disco LED Integral Microwave Sensor emergency corridorFUNCTION 14W LED White / Opal

## Description

All polycarbonate construction with opal diffuser and white trim ring.

LED performance exceeds CFL equivalents. Two options of microwave sensor emergency. /MWS/M3/CF provides CorridorFUNCTION with Tridonic control gear.