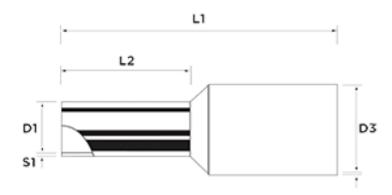

#### **Colour and Material**

| Material                               | Electrolytic Copper                           |
|----------------------------------------|-----------------------------------------------|
| Halogen Free                           | Yes                                           |
| Insulation Material                    | Nylon                                         |
| Plating Material                       | Tin                                           |
| Application Type, Size and Range       |                                               |
| Cable Size (mm²)                       | 2.5                                           |
| Number of Cables Accepted              | 2                                             |
|                                        |                                               |
| Suitable Cable Type                    | Copper flexbile cores including tri rated     |
| Suitable Cable Type Dimensions         | Copper flexbile cores including tri rated     |
|                                        | Copper flexbile cores including tri rated 7.8 |
| Dimensions                             |                                               |
| <b>Dimensions</b><br>Dimension D3 (mm) | 7.8                                           |
| Dimension D3 (mm)<br>Dimension L1 (mm) | 7.8<br>18.5                                   |