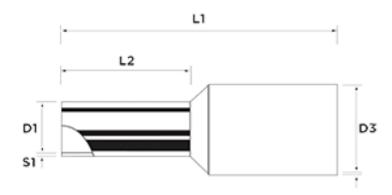

#### **Colour and Material**

| Material                               | Electrolytic Copper                           |
|----------------------------------------|-----------------------------------------------|
| Halogen Free                           | Yes                                           |
| Insulation Material                    | Nylon                                         |
| Plating Material                       | Tin                                           |
| Application Type, Size and Range       |                                               |
| Cable Size (mm <sup>2</sup> )          | 1.0                                           |
| Number of Cables Accepted              | 2                                             |
|                                        |                                               |
| Suitable Cable Type                    | Copper flexbile cores including tri rated     |
| Suitable Cable Type Dimensions         | Copper flexbile cores including tri rated     |
|                                        | Copper flexbile cores including tri rated 5.4 |
| Dimensions                             |                                               |
| Dimensions<br>Dimension D3 (mm)        | 5.4                                           |
| Dimension D3 (mm)<br>Dimension L1 (mm) | 5.4<br>15                                     |