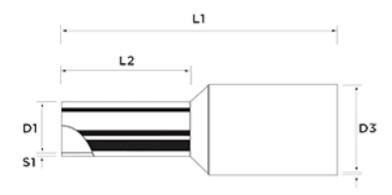

#### **Colour and Material**

| Material                         | Electrolytic Copper                       |
|----------------------------------|-------------------------------------------|
| Halogen Free                     | Yes                                       |
| Insulation Material              | Nylon                                     |
| Plating Material                 | Tin                                       |
| Application Type, Size and Range |                                           |
| Cable Size (mm <sup>2</sup> )    | 25                                        |
| Number of Cables Accepted        | 1                                         |
| Suitable Cable Type              | Copper flexbile cores including tri rated |
| Dimensions                       |                                           |
| Dimension D3 (mm)                | 11.2                                      |
| Dimension L1 (mm)                | 29                                        |
| Dimension L2 (mm)                | 16                                        |
| Dimension S1 (mm)                | 0.2                                       |
| Product Specification            |                                           |