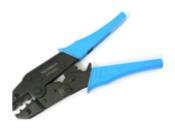

# Term Tech Economy Crimp Tool Non-Insulated Terminals Ratchet Operated 10-16mm<sup>2</sup>

The Termination Technology range of ratchet crimpers include tools to crimp pre-insulated terminals, uninsulated terminals, bootlace ferrules and more. Single hand operation assisted by the ratchet. The range includes crush type crimpers, square section and hex section crimpers.

### **Technical Data**

Application Type, Size and Range

Cable Size Range (mm<sup>2</sup>) 10 - 16

**Tooling Information** 

Crimper Operation Ratchet

Crimper Style Indent

Crimper Suitability Non Insulated Tube Terminals