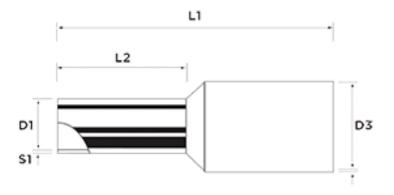

#### **Dimensions**

| Dimension D3 (mm) | 4.4  |
|-------------------|------|
| Dimension L1 (mm) | 16.5 |
| Dimension L2 (mm) | 9    |
| Dimension S1 (mm) | 0.2  |