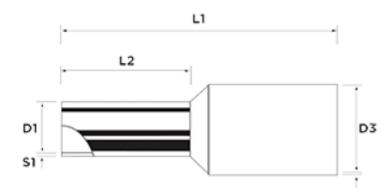

#### **Colour and Material**

| Material                               | Electrolytic Copper                       |
|----------------------------------------|-------------------------------------------|
| Halogen Free                           | Yes                                       |
| Insulation Material                    | Nylon                                     |
| Plating Material                       | Tin                                       |
| Application Type, Size and Range       |                                           |
| Cable Size (mm <sup>2</sup> )          | 10                                        |
| Number of Cables Accepted              | 1                                         |
| Suitable Cable Type                    | Copper flexbile cores including tri rated |
| outable ouble type                     | copper nexule cores including tritated    |
| Dimensions                             |                                           |
|                                        | 7.6                                       |
| Dimensions                             |                                           |
| <b>Dimensions</b><br>Dimension D3 (mm) | 7.6                                       |
| Dimension D3 (mm)<br>Dimension L1 (mm) | 7.6<br>21.5                               |