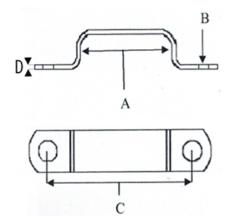

#### Application Type, Size and Range

Cable Ø Range (mm) 7 - 7.4

Number of Cables Accepted 2

#### **Dimensions**

Fixing Hole (mm) 5