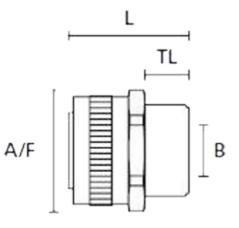

#### **Colour and Material**

| Material                         | Brass  |
|----------------------------------|--------|
| Plating Material                 | Nickel |
| Application Type, Size and Range |        |
| Gland Style                      | Fixed  |
| IP Rating                        | IP54   |
| Dimensions                       |        |
| Dimension B (mm)                 | 15.5   |
| Dimension L (mm)                 | 29     |
| Gland Body Hex Details A/F (mm)  | 23.5   |
| Thread Length (mm)               | 10     |
| Thread Size                      | M20    |