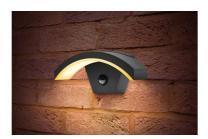

# OUTDOOR DECORATIVE WALL LIGHT CURVE PIR IP54 360LM 8W 3000K DOWN LIGHT DARK GREY INTEGRAL

ILDEA009

Discover Integral's new outdoor range. Light up the exterior of your home with these compact, stylish and contemporary LED luminaires. Weatherproof and hard-wearing, this range is designed to last against the elements while bringing a designer look to your surroundings. Sleek and sophisticated, the Curve wall light is the ideal accessory to light up your outdoor space. This product includes a PIR sensor to automatically switch on as people walk past, ideal for safety and security.

## **Physical Data**

Product Length (mm): 275
Product Depth (mm): 112
Product Width (mm): 117
Product Weight (g): 700

Optic: Opal Polycarbonate diffuser

Material: Die cast aluminium body with powder coated finish

Luminaire Fixing: Wall Mounted

Placement / Application: Outdoor, General Lighting