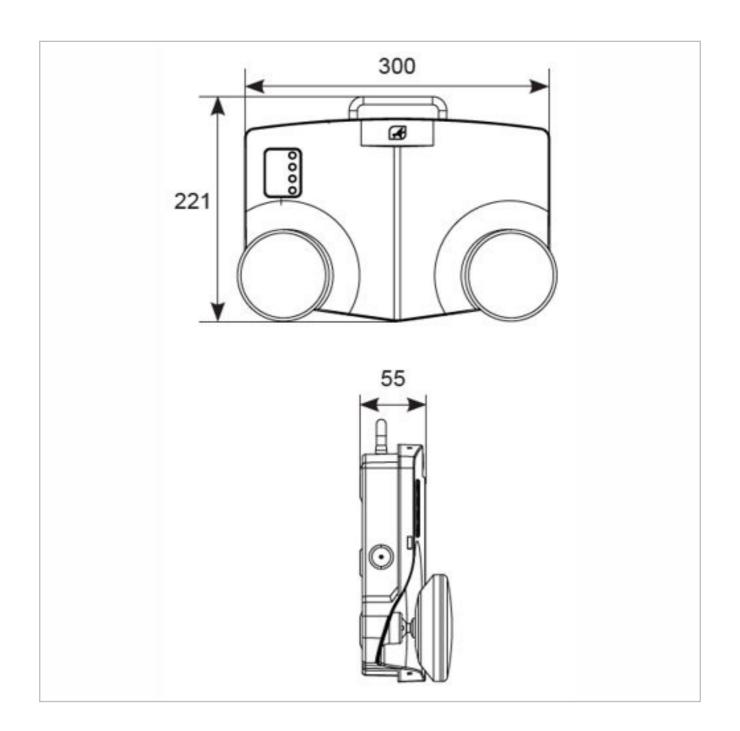

## **General Information**

| Lamp Type                      | LED      |
|--------------------------------|----------|
| Colour / Finish                | White    |
| Self Test                      | Yes      |
| IP Rating                      | IP20     |
| Class Protection               | 1        |
| Internal / External            | Internal |
| Surface / Recessed / Suspended | Surface  |
| Warranty (Years)               | 3        |
| CE Mark                        | Yes      |
| Width (mm)                     | 300      |
| Height (mm)                    | 221      |
| Depth (mm)                     | 55       |
| Accessories                    | ASBP/6   |
|                                |          |