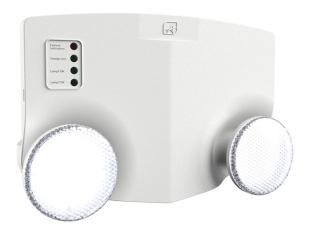

## **ACTSLED/W/3NM**

Condor LED Twin Spot 5W White

## **Features**

Sleek modern polycarbonate moulded decorative twin spot

Individual adjustable LED array's allowing the end user to aim output into the desired location

Decorative design suitable for retail application