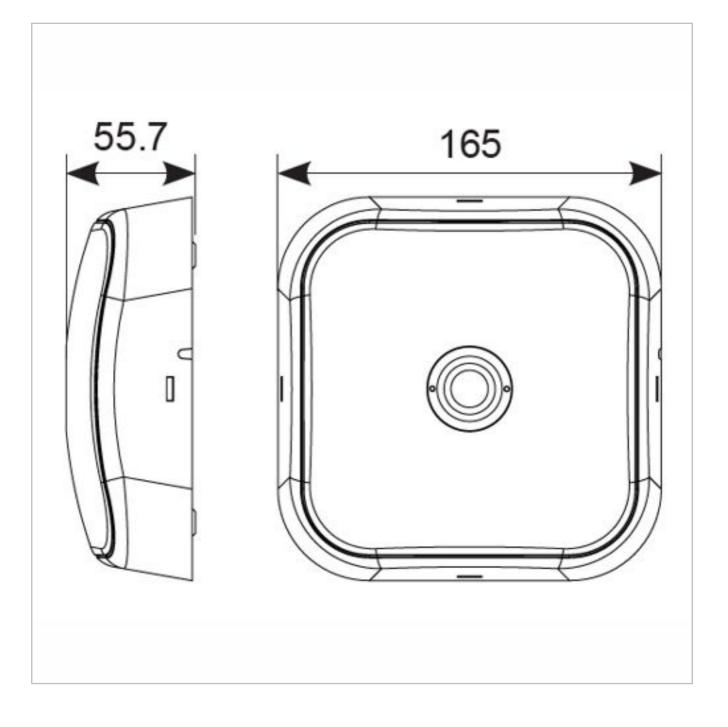

## **General Information**

| Lamp Type                      | LED      |
|--------------------------------|----------|
| Colour / Finish                | White    |
| Self Test                      | Yes      |
| IP Rating                      | IP65     |
| Class Protection               | 1        |
| Internal / External            | Internal |
| Surface / Recessed / Suspended | Surface  |
| Warranty (Years)               | 3        |
| CE Mark                        | Yes      |
| Width (mm)                     | 165      |
| Height (mm)                    | 55.7     |
| Accessories                    | ASBP/10  |
|                                |          |