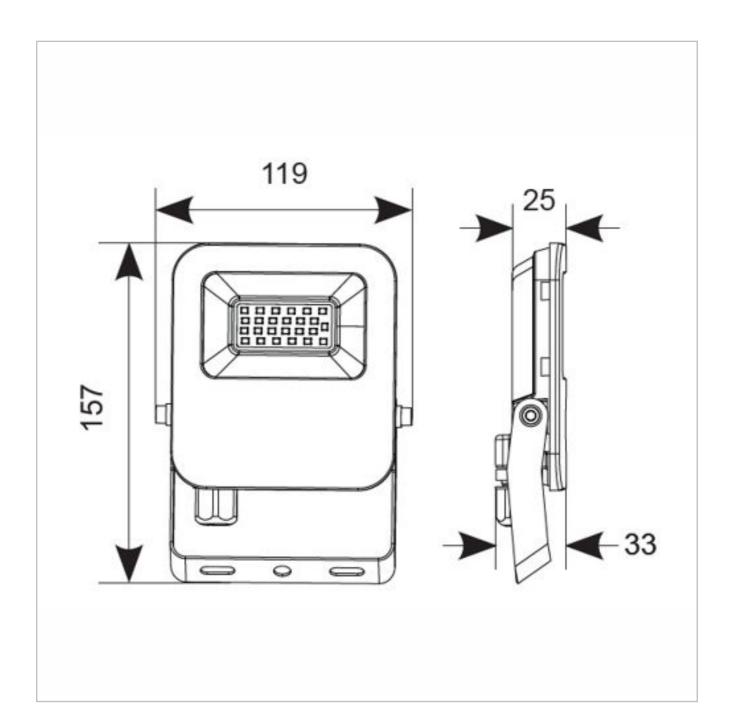

## **General Information**

| Lamp Type                      | LED      |
|--------------------------------|----------|
| Colour / Finish                | Black    |
| IP Rating                      | IP65     |
| Class Protection               | 2        |
| Internal / External            | External |
| Surface / Recessed / Suspended | Surface  |
| Warranty (Years)               | 2        |
| CE Mark                        | Yes      |
| Width (mm)                     | 119      |
| Height (mm)                    | 157      |
| Depth (mm)                     | 33       |
|                                |          |