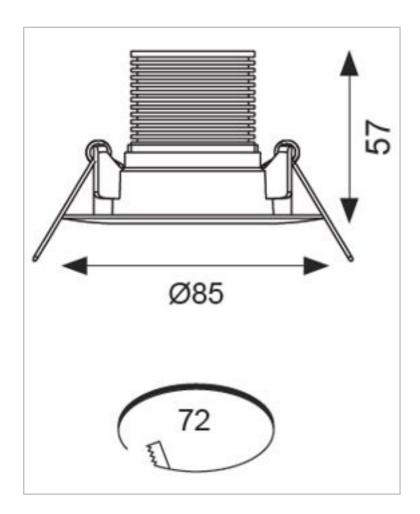

## **General Information**

| Lamp Type                      | LED      |
|--------------------------------|----------|
| Colour / Finish                | Black    |
| Emergency                      | Yes      |
| Self Test                      | Yes      |
| IP Rating                      | IP20     |
| Class Protection               | 1        |
| Internal / External            | Internal |
| Surface / Recessed / Suspended | Recessed |
| Warranty (Years)               | 3        |
| CE Mark                        | Yes      |
| Diameter (mm)                  | 85       |
| Height (mm)                    | 57       |
|                                |          |
| Accessories                    | ASBP/9   |