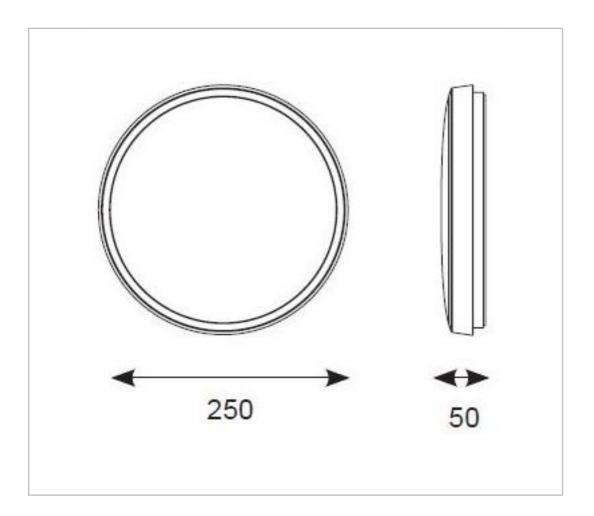

## **General Information**

| Lamp Type                      | LED           |
|--------------------------------|---------------|
| Colour / Finish                | Matt White    |
| Emergency                      | Yes           |
| Integral Microwave Sensor      | Yes           |
| IP Rating                      | IP54          |
| Class Protection               | 2             |
| Bathroom Zone                  | Zone 2        |
| Internal / External            | Internal      |
| Surface / Recessed / Suspended | Surface       |
| Warranty (Years)               | 3             |
| CE Mark                        | Yes           |
| Diameter (mm)                  | 250           |
| Depth (mm)                     | 50            |
| Accessories                    | AMGAMLEDBZ/CH |
|                                |               |