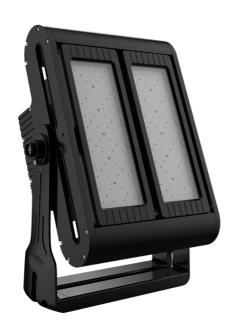

## **ACOLOED500**

Colossus HO LED Floodlight - 500W Daylight

## **Features**

Die-cast aluminium luminaire with symmetrical light distribution

High output, high efficiency floodlight

Suitable for large external sports or industrial applications

500W exceeds the performance of 1000W HQI