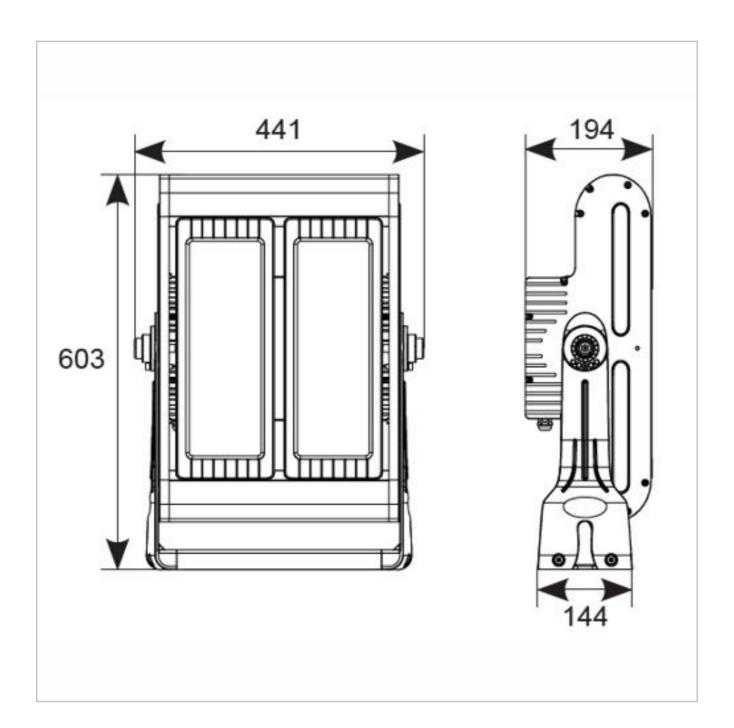

## **General Information**

| Lamp Type                      | LED      |
|--------------------------------|----------|
| Colour / Finish                | Black    |
| IP Rating                      | IP65     |
| Class Protection               | 1        |
| Internal / External            | External |
| Surface / Recessed / Suspended | Surface  |
| Warranty (Years)               | 5        |
| CE Mark                        | Yes      |
| Width (mm)                     | 441      |
| Height (mm)                    | 603      |
| Depth (mm)                     | 194      |
|                                |          |