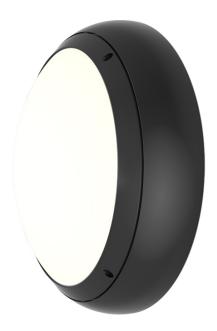

## **AVIMLED/GR**

Mini Vision 3 LED - 9W Graphite

## **Features**

IP65 polycarbonate LED luminaire for external applications

Each fitting supplied with plain, louvred eyelid and plain eyelid covers

Exceeds performance of CFL equivalents

Integral die-cast aluminium heatsink provides thermally managed high performance