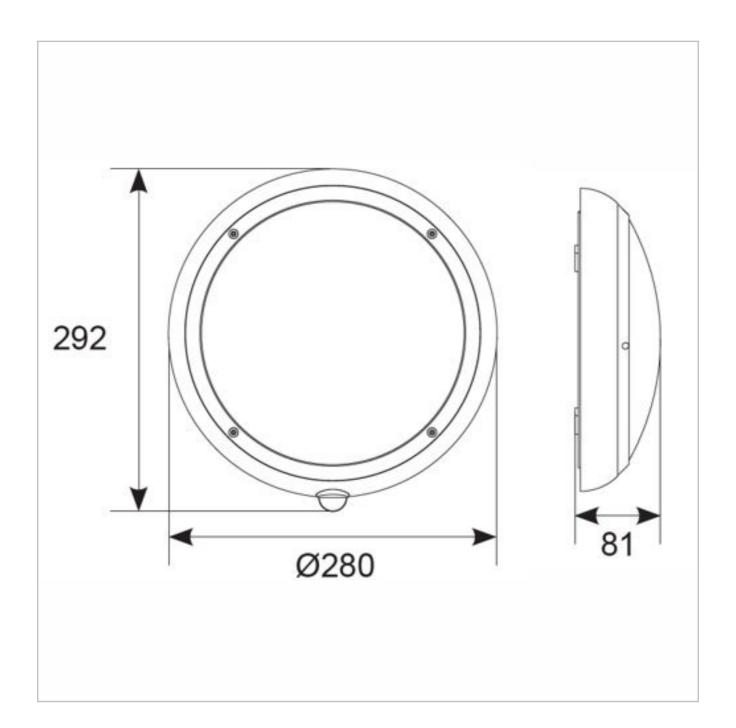

## **General Information**

| Lamp Type                      | LED      |
|--------------------------------|----------|
| Colour / Finish                | Graphite |
| IP Rating                      | IP65     |
| Class Protection               | 1        |
| Internal / External            | External |
| Surface / Recessed / Suspended | Surface  |
| Warranty (Years)               | 5        |
| CE Mark                        | Yes      |
| Diameter (mm)                  | 280      |
| Depth (mm)                     | 81       |
|                                |          |