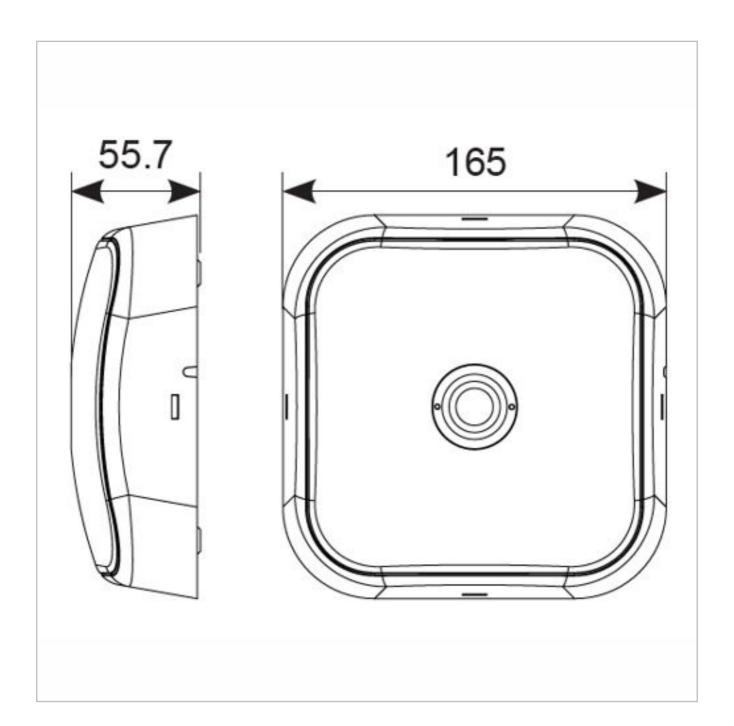

## **General Information**

| LED      |
|----------|
| Black    |
| Yes      |
| IP65     |
| 1        |
| Internal |
| Surface  |
| 3        |
| Yes      |
| 165      |
| 55.7     |
| ASBP/10  |
|          |