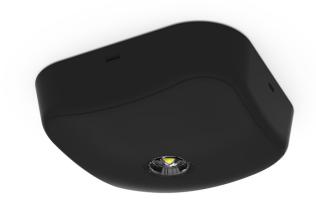

## AFALED/3NM/ST/IP65/B

IP65 Falcon LED Surface Emergency Downlight 5W Non-Maintained Black

## **Features**

Compact surface ultra-low profile recessed self-test emergency downlight

Self-test as standard

Supplied with open area and escape route interchangeable lenses

High specification optic design and performance allows increased spacing providing reduced cost