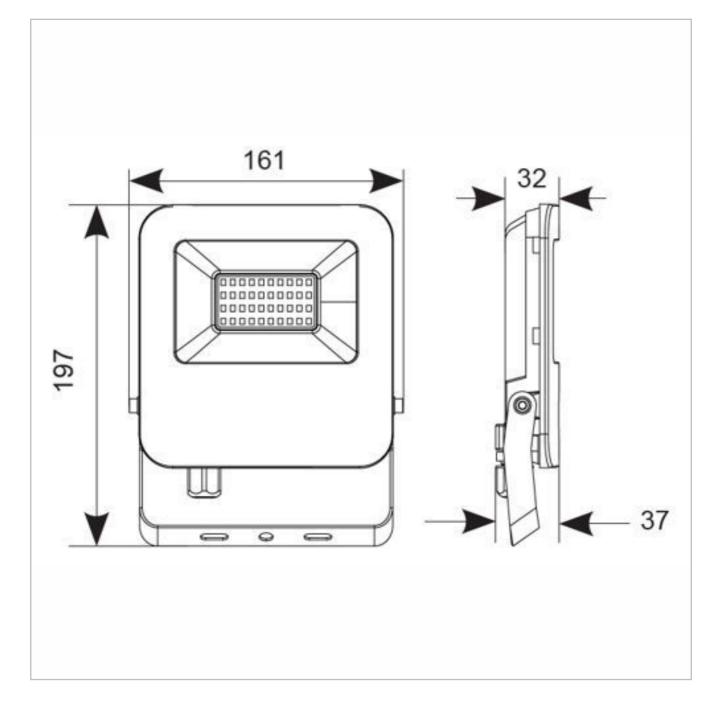

## **General Information**

| Lamp Type                      | LED      |
|--------------------------------|----------|
| Colour / Finish                | White    |
| IP Rating                      | IP65     |
| Class Protection               | 2        |
| Internal / External            | External |
| Surface / Recessed / Suspended | Surface  |
| Warranty (Years)               | 2        |
| CE Mark                        | Yes      |
| Width (mm)                     | 161      |
| Height (mm)                    | 197      |
| Depth (mm)                     | 37       |
|                                |          |