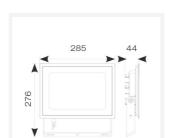

| TECHNICAL INFORMATION          |                     |  |
|--------------------------------|---------------------|--|
| Light Source                   | LED                 |  |
| Colour / Finish                | Black               |  |
| IP Rating                      | IP65                |  |
| Class Protection               | 1                   |  |
| Internal / External            | Internal / External |  |
| Surface / Recessed / Suspended | Wall                |  |
| Lumen Depreciation             | L90 36,000h         |  |
| Warranty (Years)               | 3                   |  |
| CE Mark                        | Yes                 |  |