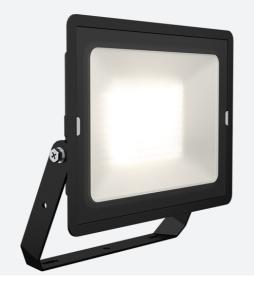

## Eden

Eden Floodlight 100W Cool White Code: AEDELED100/CW

Category

**Application** 

Specification

## PRODUCT FEATURES

- Compact and economic aluminium LED floodlight suitable for semi commercial applications
- PIR versions complete with manual override facility (10W-50W only)
- Polycarbonate spike accessory allowing installation into lawn and garden applications (10W-30W only)
- Bracket design allows installation without removing mounting bracket
- Pre-wired with 1 metre of rubber insulated cable for ease of installation
- Non-dimmable