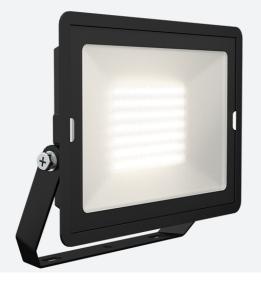

## Eden

Eden Floodlight 70W Cool White Code: AEDELED70/CW

## **PRODUCT FEATURES**

- Compact and economic aluminium LED floodlight suitable for semi commercial applications
- PIR versions complete with manual override facility (10W-50W only) •
- Polycarbonate spike accessory allowing installation into lawn and garden applications (10W-30W only)

| GENERAL INFORMATION |  |  |
|---------------------|--|--|
| 70W                 |  |  |
| 7000lm              |  |  |
| 100lm/W             |  |  |
| 110                 |  |  |
| 80                  |  |  |
| 4000K               |  |  |
| 220/240V            |  |  |
| -20°C - 40°C        |  |  |
| 6                   |  |  |
|                     |  |  |

| INFORMATION         |
|---------------------|
| LED                 |
| Black               |
| IP65                |
| 1                   |
| Internal / External |
| Wall                |
| L90 36,000h         |
| 3                   |
| Yes                 |
|                     |

| Category      | Floodlights          |
|---------------|----------------------|
| Application   | Outdoor, Residential |
| Specification | Performance          |

- Bracket design allows installation without removing mounting bracket
- Pre-wired with 1 metre of rubber insulated cable for ease of installation
- Non-dimmable