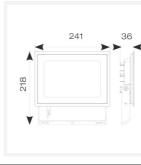

## Eden

Eden Floodlight 70W Cool White Code: AEDELED70/CW









## **PRODUCT FEATURES**

- Compact and economic aluminium LED floodlight suitable for semi commercial applications
- PIR versions complete with manual override facility (10W-50W only) •
- Polycarbonate spike accessory allowing installation into lawn and garden applications (10W-30W only)

| GENERAL INFORMATION |  |  |
|---------------------|--|--|
| 70W                 |  |  |
| 7000lm              |  |  |
| 100lm/W             |  |  |
| 110                 |  |  |
| 80                  |  |  |
| 4000K               |  |  |
| 220/240V            |  |  |
| -20°C - 40°C        |  |  |
| 6                   |  |  |
|                     |  |  |

| INFORMATION         |
|---------------------|
| LED                 |
| Black               |
| IP65                |
| 1                   |
|