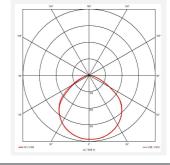

| GENERAL INFORMATION |  |  |
|---------------------|--|--|
| 70W                 |  |  |
| 7000lm              |  |  |
| 100lm/W             |  |  |
| 110                 |  |  |
| 80                  |  |  |
| 4000K               |  |  |
| 220/240V            |  |  |
| -20°C - 40°C        |  |  |
| 6                   |  |  |
|                     |  |  |