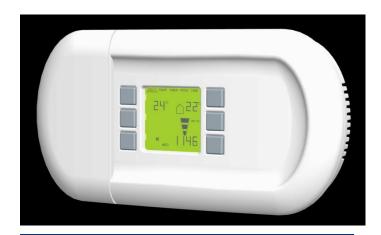

### CFCH

- Electronic central control
- Controls up to 10 CFH heaters as one
- Digital thermostat with ambient and target temperature displays
- Full 7 day programming capability
- Independent fan & heat level control
- Run back timer
- Low voltage connection system

#### **Control functions:**

Independent fan & heat level Digital room thermostat with ambient and target display

Clock

7 day programming with 32 individual time programs.

5 hour run back timer

#### **Control Type:**

Low voltage master/slave system using CAT 5 PC network cable to offer system control over a maximum of 10 heaters