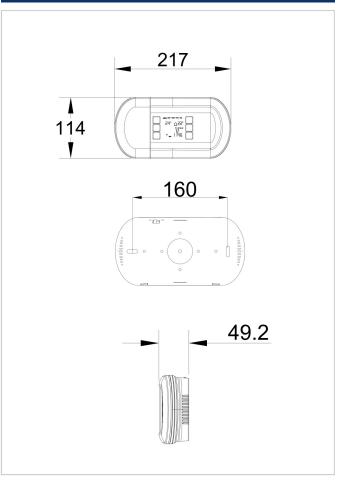

entral control
- Controls up to 10 CFH heaters as one
- Digital thermostat with ambient and target temperature displays
- Full 7 day programming capability
- Independent fan & heat level control
- Run back timer
- Low voltage connection system

#### **Technical Details**

#### **Control functions:**

Independent fan & heat level Digital room thermostat with ambient and target display

Clock

7 day programming with 32 individual time programs.

5 hour run back timer

#### **Control Type:**

Low voltage master/slave system using CAT 5 PC network cable to offer system control over a maximum of 10 heaters

#### **Supply Voltage:**

220-240v ~

Approvals:

CE

Colour / Finish:

White with grey buttons

Cable:

None supplied

Warranty:

12 months

# Additional Information

## **Range Details**



#### **Additional Information**



Heater to heater connections via industry standard PC network cable for quick and easy installation.