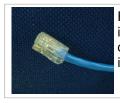

#### **Control Type:**

Low voltage master/slave system using CAT 5 PC network cable to offer system control over a maximum of 10 heaters

#### **Additional Information**

Heater to heater connections via industry standard PC network cable for quick and easy installation.