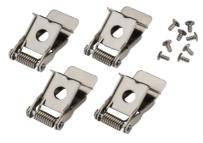

## **LPANRC**

600x600 LED Panel Recessed Clips (supplied in packs of 4)

www.mlaccessories.co.uk

| MLA PART CODE                            | LPANRC                                                    |
|------------------------------------------|-----------------------------------------------------------|
| DESCRIPTION                              | 600x600 LED Panel Recessed Clips (supplied in packs of 4) |
| NET WEIGHT (KG)                          | 0.071                                                     |
| FINISH                                   | Stainless Steel                                           |
| CONSTRUCTION                             | Construction - Stainless steel                            |
| WARRANTY                                 | 1year(s)                                                  |
| ORIGIN OF MANUFACTURE                    | China                                                     |
| DECLARATION OF CONFORMITY (HELD ON FILE) | Yes                                                       |
| EAN                                      | 5056270821499                                             |