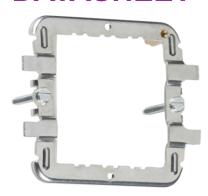

## GDF001F

1-2G grid mounting frame for Flat Plate, Raised Edge & Metalclad

www.mlaccessories.co.uk

| MLA PART CODE                            | GDF001F                                                          |
|------------------------------------------|------------------------------------------------------------------|
| DESCRIPTION                              | 1-2G grid mounting frame for Flat Plate, Raised Edge & Metalclad |
| NET WEIGHT (KG)                          | 0.03                                                             |
| FINISH                                   | Stainless Steel                                                  |
| DIMENSIONS (MM)                          | Height - 67.5<br>Width - 79.5<br>Projection - 8                  |
| CONSTRUCTION                             | Construction - Premium grade steel                               |
| IP RATING                                | IP20                                                             |
| EARTH TERMINAL                           | Yes                                                              |
| WARRANTY                                 | 25year(s)                                                        |
| ORIGIN OF MANUFACTURE                    | China                                                            |
| DECLARATION OF CONFORMITY (HELD ON FILE) | Yes                                                              |
| EAN                                      | 5055832962793                                                    |