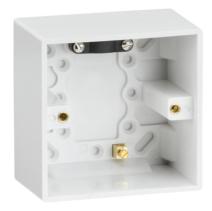

## **SN1610**

**Single 47mm Pattress Box with Earth Terminal** 

www.mlaccessories.co.uk

| MLA PART CODE                            | SN1610                                       |
|------------------------------------------|----------------------------------------------|
| DESCRIPTION                              | Single 47mm Pattress Box with Earth Terminal |
| NET WEIGHT (KG)                          | 0.131                                        |
| FINISH                                   | White                                        |
| DIMENSIONS (MM)                          | Height - 86<br>Width - 86<br>Depth - 52      |
| CONSTRUCTION                             | Construction - Thermoset resin               |
| IP RATING                                | IP20                                         |
| EARTH TERMINAL                           | Yes                                          |
| ANTI-MICROBIAL PROPERTIES                | 3rd Party Tested to ISO 22196:2011           |
| WARRANTY                                 | 25year(s)                                    |
| MANUFACTURED IN ACCORDANCE WITH          | BS 5733                                      |
| ORIGIN OF MANUFACTURE                    | China                                        |
| DECLARATION OF CONFORMITY (HELD ON FILE) | Yes                                          |
| EAN                                      | 5055832954866                                |