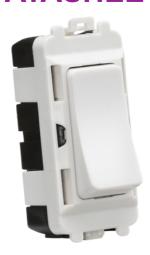

## **DATASHEET**

GDM002U
20AX DP grid module - white

www.mlaccessories.co.uk

| MLA PART CODE                            | GDM002U                                                                  |
|------------------------------------------|--------------------------------------------------------------------------|
| DESCRIPTION                              | 20AX DP grid module - white                                              |
| NET WEIGHT (KG)                          | 0.027                                                                    |
| FINISH                                   | White (UREA)                                                             |
| DIMENSIONS (MM)                          | Height - 56.3<br>Width - 24.8<br>Projection - 7<br>Recessed Depth - 18.7 |
| MINIMUM MOUNTING BOX DEPTH               | 35mm                                                                     |
| CONSTRUCTION                             | Construction - ABS                                                       |
| IP RATING                                | IP20                                                                     |
| INPUT VOLTAGE                            | 230V 50Hz                                                                |
| SWITCH TYPE                              | Double Pole                                                              |
| SWITCH FUNCTION                          | 1-Way                                                                    |
| LOAD/MAX. LOAD                           | 20AX                                                                     |
| TERMINAL CAPACITY                        | 3 x 2.5mm² or 2 x 4.0mm²                                                 |
| WARRANTY                                 | 25year(s)                                                                |
| MANUFACTURED IN ACCORDANCE WITH          | BS EN 60669-1                                                            |
| ORIGIN OF MANUFACTURE                    | China                                                                    |
| DECLARATION OF CONFORMITY (HELD ON FILE) | Yes                                                                      |
| EAN                                      | 5055832963509                                                            |