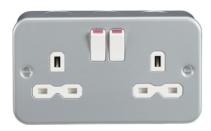

## **MR9000**

**Metal Clad 13A 2G DP Switched Socket** 

www.mlaccessories.co.uk

| MLA PART CODE                                                                                  | MR9000                                        |
|------------------------------------------------------------------------------------------------|-----------------------------------------------|
| DESCRIPTION                                                                                    | Metal Clad 13A 2G DP Switched Socket          |
| NET WEIGHT (KG)                                                                                | 0.344                                         |
| DIMENSIONS (MM)                                                                                | Height - 82<br>Width - 142<br>Projection - 45 |
| CONSTRUCTION                                                                                   | Construction - Premium grade steel            |
| CLASS                                                                                          | I                                             |
| IP RATING                                                                                      | IP20                                          |
| INPUT VOLTAGE                                                                                  | 230V 50Hz                                     |
| SWITCH TYPE                                                                                    | Double Pole                                   |
| EARTH TERMINAL                                                                                 | Yes                                           |
| NEON INDICATOR                                                                                 | No                                            |
| LOAD/MAX. LOAD                                                                                 | 13A                                           |
| TERMINAL TYPE                                                                                  | Screw                                         |
| TERMINAL CAPACITY                                                                              | 3 x 2.5mm² or 2 x 4.0mm²                      |
| WARRANTY                                                                                       | 25year(s)                                     |
| MANUFACTURED IN ACCORDANCE WITH                                                                | BS 1363-2                                     |
| ORIGIN OF MANUFACTURE                                                                          | China                                         |
| DECLARATION OF CONFORMITY (HELD ON FILE)                                                       | Yes                                           |
| EAN                                                                                            | 5055832957065                                 |
| MANUFACTURED IN ACCORDANCE WITH ORIGIN OF MANUFACTURE DECLARATION OF CONFORMITY (HELD ON FILE) | BS 1363-2 China Yes                           |