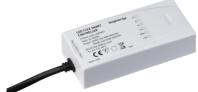

## **LEDFWIFI**

12V / 24V LED Flex WIFI Controller

www.mlaccessories.co.uk

| MLA PART CODE                            | LEDFWIFI                                 |
|------------------------------------------|------------------------------------------|
| DESCRIPTION                              | 12V / 24V LED Flex WIFI Controller       |
| NET WEIGHT (KG)                          | 0.045                                    |
| FINISH                                   | White                                    |
| DIMENSIONS (MM)                          | Length - 95<br>Height - 24<br>Width - 44 |
| CONSTRUCTION                             | Construction - Polycarbonate             |
| CLASS                                    | III                                      |
| IP RATING                                | IP20                                     |
| INPUT VOLTAGE                            | 12/24V                                   |
| SECONDARY VOLTAGE                        | 12/24V                                   |
| CONNECTIVITY                             | Wi-Fi                                    |
| CABLE LENGTH (M)                         | 0.15                                     |
| WARRANTY                                 | 2year(s)                                 |
| ORIGIN OF MANUFACTURE                    | China                                    |
| DECLARATION OF CONFORMITY (HELD ON FILE) | Yes                                      |
| EAN                                      | 5056270807271                            |
| Date Created: 08/01/2024 17:04           |                                          |