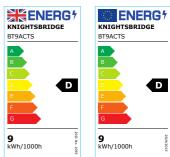

## Knightsbridge

**BT9ACTS** 

## 230V IP65 9W CCT Adjustable LED Bulkhead with Sensor

www.mlaccessories.co.uk

| MLA PART CODE                 | BT9ACTS                                              |
|-------------------------------|------------------------------------------------------|
| DESCRIPTION                   | 230V IP65 9W CCT Adjustable LED Bulkhead with Sensor |
| NET WEIGHT (KG)               | 0.64                                                 |
| FINISH                        | White                                                |
| DIFFUSER                      | Opal                                                 |
| DIMENSIONS (MM)               | Diameter - 256<br>Projection - 74                    |
| CONSTRUCTION                  | Construction - Polycarbonate                         |
| CLASS                         | II                                                   |
| IP RATING                     | IP65                                                 |
| IK RATING                     | IK08                                                 |
| WATTAGE (W)                   | 9                                                    |
| LAMP TECHNOLOGY               | SMD LED                                              |
| LAMP INCLUDED                 | Yes                                                  |
| LUMENS (LM)                   | 730 / 810 / 780                                      |
| LUMENS LIGHT SOURCE ONLY (LM) | 900                                                  |
| LUMEN TOLERANCE               | 5%                                                   |
| EFFICACY (LM/W)               | 118.41                                               |
| CIRCUIT WATTAGE (W)           | 7.617                                                |
| сст                           | 3000/4000/5700K                                      |
| LIGHT COLOUR                  | CCT                                                  |
| CRI                           | >80                                                  |
| SDCM                          | <6                                                   |
| RUNNING CURRENT (A)           | 0.036                                                |
| DISPLACEMENT FACTOR           | >0.9                                                 |
| SVM                           | 0.536                                                |
| PST-LM                        | 0.025                                                |
| BEAM ANGLE (DEGREES)          | 115                                                  |
| LIFE SPAN (HRS)               | 30,000                                               |