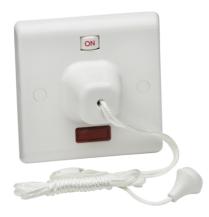

## **SN8310N**

45A DP Pull Cord Switch with Neon and Mechanical On/Off

www.mlaccessories.co.uk

| MLA PART CODE                            | SN8310N                                                 |
|------------------------------------------|---------------------------------------------------------|
| DESCRIPTION                              | 45A DP Pull Cord Switch with Neon and Mechanical On/Off |
| NET WEIGHT (KG)                          | 0.145                                                   |
| FINISH                                   | White                                                   |
| DIMENSIONS (MM)                          | Length - 85<br>Width - 85<br>Projection - 44            |
| CONSTRUCTION                             | Construction - Thermoset resin                          |
| CLASS                                    | II                                                      |
| IP RATING                                | IP20                                                    |
| INPUT VOLTAGE                            | 230V 50Hz                                               |
| SWITCH TYPE                              | Double Pole                                             |
| EARTH TERMINAL                           | Yes                                                     |
| NEON INDICATOR                           | Yes                                                     |
| LOAD/MAX. LOAD                           | 45A                                                     |
| TERMINAL CAPACITY                        | 2 x 6.0mm² or 3 x 4.0mm²                                |
| FUNCTION                                 | Mechanical Switch with on/off and neon indicator        |
| WARRANTY                                 | 25year(s)                                               |
| MANUFACTURED IN ACCORDANCE WITH          | BS EN 60669-1                                           |
| ORIGIN OF MANUFACTURE                    | China                                                   |
| DECLARATION OF CONFORMITY (HELD ON FILE) | Yes                                                     |
| EAN                                      | 5055832954521                                           |
| Data Crastadi 00/04/2004 45:44           |                                                         |