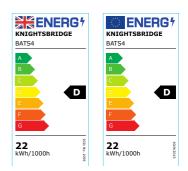

#### 230V 4ft 22W LED Batten- 4000K

www.mlaccessories.co.uk

| MLA PART CODE                 | BATS4                                                         |
|-------------------------------|---------------------------------------------------------------|
| DESCRIPTION                   | 230V 4ft 22W LED Batten- 4000K                                |
| NET WEIGHT (KG)               | 1.28                                                          |
| FINISH                        | White                                                         |
| DIFFUSER                      | Opal                                                          |
| DIMENSIONS (MM)               | Length - 1225<br>Width - 61<br>Projection - 71                |
| CONSTRUCTION                  | Construction - Pressed steel Construction 2 - & polycarbonate |
| CLASS                         | I                                                             |
| IP RATING                     | IP20                                                          |
| WATTAGE (W)                   | 22                                                            |
| LAMP TECHNOLOGY               | LED                                                           |
| LAMP INCLUDED                 | Yes                                                           |
| LUMENS (LM)                   | 2625                                                          |
| LUMENS LIGHT SOURCE ONLY (LM) | 3370                                                          |
| LUMEN TOLERANCE               | 5%                                                            |
| EFFICACY (LM/W)               | 147.56                                                        |
| CIRCUIT WATTAGE (W)           | 22.85                                                         |
| ССТ                           | 4000K                                                         |
| LIGHT COLOUR                  | Cool White                                                    |
| CRI                           | >80                                                           |
| SDCM                          | <6                                                            |
| RUNNING CURRENT (A)           | 0.103                                                         |
| DISPLACEMENT FACTOR           | >0.9                                                          |
| SVM                           | 0.841                                                         |
| PST-LM                        | 0.038                                                         |
| BEAM ANGLE (DEGREES)          | 115                                                           |
| LIFE SPAN (HRS)               | 50,000                                                        |