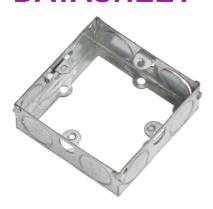

## **GSE25**

1G 25mm Galvanised Steel Extension Box

www.mlaccessories.co.uk

| MLA PART CODE                            | GSE25                                            |
|------------------------------------------|--------------------------------------------------|
| DESCRIPTION                              | 1G 25mm Galvanised Steel Extension Box           |
| NET WEIGHT (KG)                          | 0.065                                            |
| DIMENSIONS (MM)                          | Height - 72<br>Width - 72<br>Recessed Depth - 25 |
| CONSTRUCTION                             | Construction - Steel                             |
| EARTH TERMINAL                           | Yes                                              |
| WARRANTY                                 | 25year(s)                                        |
| ORIGIN OF MANUFACTURE                    | China                                            |
| DECLARATION OF CONFORMITY (HELD ON FILE) | Yes                                              |
| EAN                                      | 5055832988144                                    |