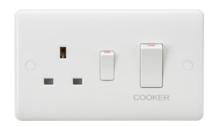

## **CU8333W**

45A DP Switch & 13A Socket - White Rocker

www.mlaccessories.co.uk

| MLA PART CODE                            | CU8333W                                      |
|------------------------------------------|----------------------------------------------|
| DESCRIPTION                              | 45A DP Switch & 13A Socket - White Rocker    |
| NET WEIGHT (KG)                          | 0.2                                          |
| FINISH                                   | White                                        |
| DIMENSIONS (MM)                          | Height - 86<br>Width - 146<br>Projection - 7 |
| MINIMUM MOUNTING BOX DEPTH               | 47mm                                         |
| CONSTRUCTION                             | Construction - Thermoset resin               |
| IP RATING                                | IP20                                         |
| INPUT VOLTAGE                            | 230V 50Hz                                    |
| SWITCH TYPE                              | Double Pole                                  |
| EARTH TERMINAL                           | Yes                                          |
| LOAD/MAX. LOAD                           | 45A / 13A                                    |
| TERMINAL CAPACITY                        | 2 x 6.0mm² or 3 x 4.0mm²                     |
| ANTI-MICROBIAL PROPERTIES                | 3rd Party Tested to ISO 22196:2011           |
| WARRANTY                                 | 25year(s)                                    |
| MANUFACTURED IN ACCORDANCE WITH          | BS 4177, BS 1363-2                           |
| ORIGIN OF MANUFACTURE                    | China                                        |
| DECLARATION OF CONFORMITY (HELD ON FILE) | Yes                                          |
| EAN                                      | 5056270801880                                |