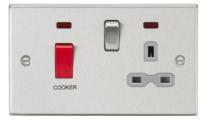

## CS83BCG

45A DP Switch & 13A Socket with Neons - Brushed Chrome with Grey Insert

www.mlaccessories.co.uk

| MLA PART CODE                            | CS83BCG                                                                    |
|------------------------------------------|----------------------------------------------------------------------------|
| DESCRIPTION                              | 45A DP Switch & 13A Socket with Neons - Brushed Chrome with<br>Grey Insert |
| NET WEIGHT (KG)                          | 0.253                                                                      |
| FINISH                                   | Brushed Chrome                                                             |
| INSERT COLOUR                            | Grey                                                                       |
| DIMENSIONS (MM)                          | Height - 89<br>Width - 149.3<br>Projection - 10.5                          |
| MINIMUM MOUNTING BOX DEPTH               | 47mm                                                                       |
| CONSTRUCTION                             | Construction - Premium grade steel                                         |
| IP RATING                                | IP20                                                                       |
| INPUT VOLTAGE                            | 230V 50Hz                                                                  |
| SWITCH TYPE                              | Double Pole                                                                |
| EARTH TERMINAL                           | Yes                                                                        |
| LOAD/MAX. LOAD                           | 45A / 13A                                                                  |
| TERMINAL TYPE                            | Screw                                                                      |
| TERMINAL CAPACITY                        | 2 x 6.0mm <sup>2</sup> or 3 x 4.0mm <sup>2</sup>                           |
| WARRANTY                                 | 25year(s)                                                                  |
| MANUFACTURED IN ACCORDANCE WITH          | BS 4177, BS 1363-2                                                         |
| ORIGIN OF MANUFACTURE                    | China                                                                      |
| DECLARATION OF CONFORMITY (HELD ON FILE) | Yes                                                                        |
| EAN                                      | 5055832996620                                                              |
| Date Created: 08/01/2024 16:34           |                                                                            |