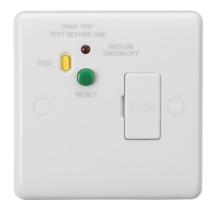

## **CU6RCD**

13A RCD Fused Spur Unit (Type A) - 30mA

www.mlaccessories.co.uk

| MLA PART CODE                            | CU6RCD                                                                                                                 |
|------------------------------------------|------------------------------------------------------------------------------------------------------------------------|
| DESCRIPTION                              | 13A RCD Fused Spur Unit (Type A) - 30mA                                                                                |
| NET WEIGHT (KG)                          | 0.155                                                                                                                  |
| FINISH                                   | White                                                                                                                  |
| DIMENSIONS (MM)                          | Height - 86<br>Width - 86<br>Projection - 12                                                                           |
| MINIMUM MOUNTING BOX DEPTH               | 35mm                                                                                                                   |
| CONSTRUCTION                             | Construction - Thermoset resin                                                                                         |
| IP RATING                                | IP20                                                                                                                   |
| INPUT VOLTAGE                            | 230V 50Hz                                                                                                              |
| EARTH TERMINAL                           | Yes                                                                                                                    |
| LOAD/MAX. LOAD                           | 13A                                                                                                                    |
| TERMINAL TYPE                            | Captive                                                                                                                |
| TERMINAL CAPACITY                        | 2 x 2.5mm² or 1 x 4.0mm²                                                                                               |
| ADDITIONAL FEATURES                      | RCD trip current of 30mA. Double pole RCD contact break. Latching type RCD. Cable outlet at bottom with strain relief. |
| FUNCTION                                 | RCD trip speed of less than 40ms                                                                                       |
| WARRANTY                                 | 2year(s)                                                                                                               |
| MANUFACTURED IN ACCORDANCE WITH          | BS 1363-4, BS 7288                                                                                                     |
| ORIGIN OF MANUFACTURE                    | China                                                                                                                  |
| DECLARATION OF CONFORMITY (HELD ON FILE) | Yes                                                                                                                    |
| EAN                                      | 5056270811537                                                                                                          |