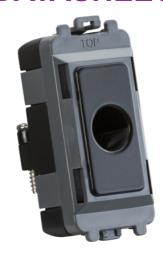

## GDM012MB

Flex outlet module (up to 10mm) - matt black

www.mlaccessories.co.uk

| MLA PART CODE                            | GDM012MB                                                                 |
|------------------------------------------|--------------------------------------------------------------------------|
| DESCRIPTION                              | Flex outlet module (up to 10mm) - matt black                             |
| NET WEIGHT (KG)                          | 0.01                                                                     |
| FINISH                                   | Matt Black                                                               |
| DIMENSIONS (MM)                          | Height - 56.3<br>Width - 24.8<br>Projection - 4<br>Recessed Depth - 22.6 |
| MINIMUM MOUNTING BOX DEPTH               | 35mm                                                                     |
| CONSTRUCTION                             | Construction - ABS Construction 2 - & steel                              |
| IP RATING                                | IP20                                                                     |
| INPUT VOLTAGE                            | 230V 50Hz                                                                |
| ADDITIONAL FEATURES                      | Flex up to 10mm                                                          |
| WARRANTY                                 | 25year(s)                                                                |
| MANUFACTURED IN ACCORDANCE WITH          | BS 5733                                                                  |
| ORIGIN OF MANUFACTURE                    | China                                                                    |
| DECLARATION OF CONFORMITY (HELD ON FILE) | Yes                                                                      |
| EAN                                      | 5056270800968                                                            |