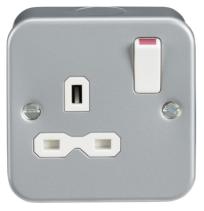

## **MR7000**

## Metal Clad 13A 1G DP Switched Socket

www.mlaccessories.co.uk

| MLA PART CODE                            | MR7000                                           |
|------------------------------------------|--------------------------------------------------|
| DESCRIPTION                              | Metal Clad 13A 1G DP Switched Socket             |
| NET WEIGHT (KG)                          | 0.214                                            |
| DIMENSIONS (MM)                          | Height - 82<br>Width - 82<br>Projection - 45     |
| CONSTRUCTION                             | Construction - Premium grade steel               |
| CLASS                                    | 1                                                |
| IP RATING                                | IP20                                             |
| INPUT VOLTAGE                            | 230V 50Hz                                        |
| SWITCH TYPE                              | Double Pole                                      |
| EARTH TERMINAL                           | Yes                                              |
| NEON INDICATOR                           | No                                               |
| LOAD/MAX. LOAD                           | 13A                                              |
| TERMINAL TYPE                            | Captive                                          |
| TERMINAL CAPACITY                        | 3 x 2.5mm <sup>2</sup> or 2 x 4.0mm <sup>2</sup> |
| WARRANTY                                 | 25year(s)                                        |
| MANUFACTURED IN ACCORDANCE WITH          | BS 1363-2                                        |
| ORIGIN OF MANUFACTURE                    | China                                            |
| DECLARATION OF CONFORMITY (HELD ON FILE) | Yes                                              |
| EAN                                      | 5055832957140                                    |
| Date Created: 08/01/2024 13:59           |                                                  |