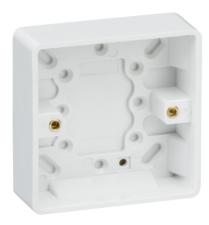

## CU1400

**Single 25mm Pattress Box** 

www.mlaccessories.co.uk

| MLA PART CODE                            | CU1400                                           |
|------------------------------------------|--------------------------------------------------|
| DESCRIPTION                              | Single 25mm Pattress Box                         |
| NET WEIGHT (KG)                          | 0.083                                            |
| FINISH                                   | White                                            |
| DIMENSIONS (MM)                          | Height - 86<br>Width - 86<br>Recessed Depth - 25 |
| CONSTRUCTION                             | Construction - Thermoset resin                   |
| IP RATING                                | IP20                                             |
| EARTH TERMINAL                           | No                                               |
| ANTI-MICROBIAL PROPERTIES                | 3rd Party Tested to ISO 22196:2011               |
| WARRANTY                                 | 25year(s)                                        |
| MANUFACTURED IN ACCORDANCE WITH          | BS 5733, BS EN 60670-1                           |
| ORIGIN OF MANUFACTURE                    | China                                            |
| DECLARATION OF CONFORMITY (HELD ON FILE) | Yes                                              |
| EAN                                      | 5055832973430                                    |