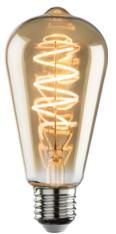

## **ST4ESDA**

230V 4W LED ES Amber ST64 Spiral Filament Lamp 1800K Dimmable

www.mlaccessories.co.uk

| MLA PART CODE                            | ST4ESDA                                                          |
|------------------------------------------|------------------------------------------------------------------|
| DESCRIPTION                              | 230V 4W LED ES Amber ST64 Spiral Filament Lamp 1800K<br>Dimmable |
| NET WEIGHT (KG)                          | 0.025                                                            |
| DIFFUSER                                 | Amber                                                            |
| DIMENSIONS (MM)                          | Diameter - 64<br>Height - 140                                    |
| CONSTRUCTION                             | Construction - Glass                                             |
| IP RATING                                | IP20                                                             |
| WATTAGE (W)                              | 4                                                                |
| LAMP TECHNOLOGY                          | LED Filament                                                     |
| LAMP TYPE                                | ST64                                                             |
| LAMP BASE                                | E27                                                              |
| LUMENS (LM)                              | 225                                                              |
| LUMEN TOLERANCE                          | 5%                                                               |
| EFFICACY (LM/W)                          | 57.68                                                            |
| CIRCUIT WATTAGE (W)                      | 3.9                                                              |
| ССТ                                      | 1800K                                                            |
| CRI                                      | >80                                                              |
| RUNNING CURRENT (A)                      | 0.022                                                            |
| LED COMPATIBLE                           | Yes                                                              |
| DIMMABLE                                 | Yes*                                                             |
| OPERATING TEMPERATURE                    | -20~40°C                                                         |
| INPUT VOLTAGE                            | 230V 50Hz                                                        |
| WARRANTY                                 | 2year(s)                                                         |
| MANUFACTURED IN ACCORDANCE WITH          | BS EN 62560                                                      |
| ORIGIN OF MANUFACTURE                    | China                                                            |
| DECLARATION OF CONFORMITY (HELD ON FILE) | Yes                                                              |
| EAN                                      | 5056270873894                                                    |
| Date Created: 08/01/2024 19:36           |                                                                  |