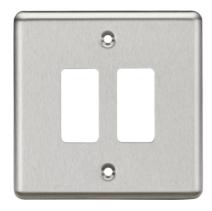

## **GDCL2BC**

**2G Grid Faceplate - Rounded Edge Brushed Chrome** 

www.mlaccessories.co.uk

| MLA PART CODE                            | GDCL2BC                                         |
|------------------------------------------|-------------------------------------------------|
| DESCRIPTION                              | 2G Grid Faceplate - Rounded Edge Brushed Chrome |
| NET WEIGHT (KG)                          | 0.052                                           |
| FINISH                                   | Brushed Chrome                                  |
| DIMENSIONS (MM)                          | Height - 86<br>Width - 86<br>Projection - 7.5   |
| CONSTRUCTION                             | Construction - Premium grade steel              |
| IP RATING                                | IP20                                            |
| WARRANTY                                 | 25year(s)                                       |
| MANUFACTURED IN ACCORDANCE WITH          | BS EN 60670-1                                   |
| ORIGIN OF MANUFACTURE                    | China                                           |
| DECLARATION OF CONFORMITY (HELD ON FILE) | Yes                                             |
| EAN                                      | 5055832993766                                   |